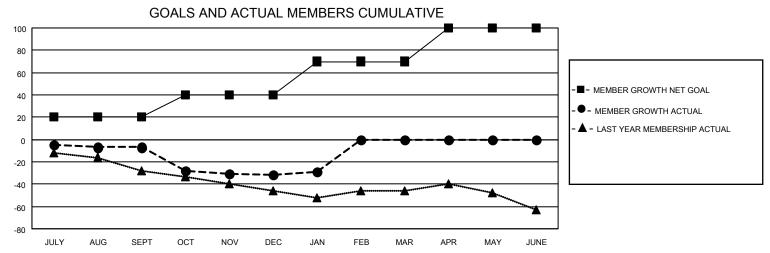

## MONTHLY MEMBERSHIP PROGRESS REPORT

LOCATION ONTARIO District A 15 Results as of: 1/31/2023

| Clubs                 |               |           |               | Members               |                         |                         |                                                    |
|-----------------------|---------------|-----------|---------------|-----------------------|-------------------------|-------------------------|----------------------------------------------------|
| RESULTS FOR 2022-2023 |               |           |               | RESULTS FOR 2022-2023 |                         |                         |                                                    |
| QUARTER               | NEW CLUB GOAL | NEW CLUBS | DROPPED CLUBS | QUARTER MEM           | MBER GROWTH NET<br>GOAL | MEMBER GROWTH<br>ACTUAL | DROPPED<br>MEMBERS ACTUAL<br>(including transfers) |
| JULY/AUG/SEPT         | 0             | 0         | 0             | JULY/AUG/SEPT         | 20                      | 24                      | 28                                                 |
| OCT/NOV/DEC           | 0             | 0         | 1             | OCT/NOV/DEC           | 20                      | 42                      | 65                                                 |
| JAN/FEB/MAR           | 0             | 0         | 0             | JAN/FEB/MAR           | 30                      | 17                      | 13                                                 |
| APR/MAY/JUNE          | 0             | 0         | 0             | APR/MAY/JUNE          | 30                      | 0                       | 0                                                  |